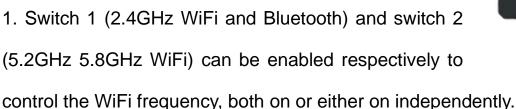

### **Product characteristics:**

- 1. Switch 1 independent control 2.4G+5.8G {When switch 1 is on, only the key is on, and the work indicator is off}.
- 2. The No.2 switch controls 5.2G (in particular, the No.2 switch can be started only after the No. 1 switch is opened, and the work indicator {red light} is on).
- 3. Charging is in DC-12V fast charge mode (50% full in 30 minutes).