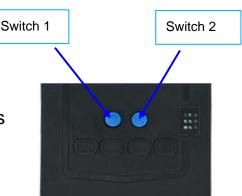

### You can choose channels independently

When the switch light is pressed, the LED light indicates that channel is working.

### **Product characteristics:**

- 1. Switch 1 independent control 2.4G+5.8G {When switch 1 is on, only the key is on, and the work indicator is off}.
- 2. The No.2 switch controls 5.2G (in particular, the No.2 switch can be started only after the No. 1 switch is opened, and the work indicator {red light} is on).
- 3. Charging is in DC-12V fast charge mode (50% full in 30 minutes).