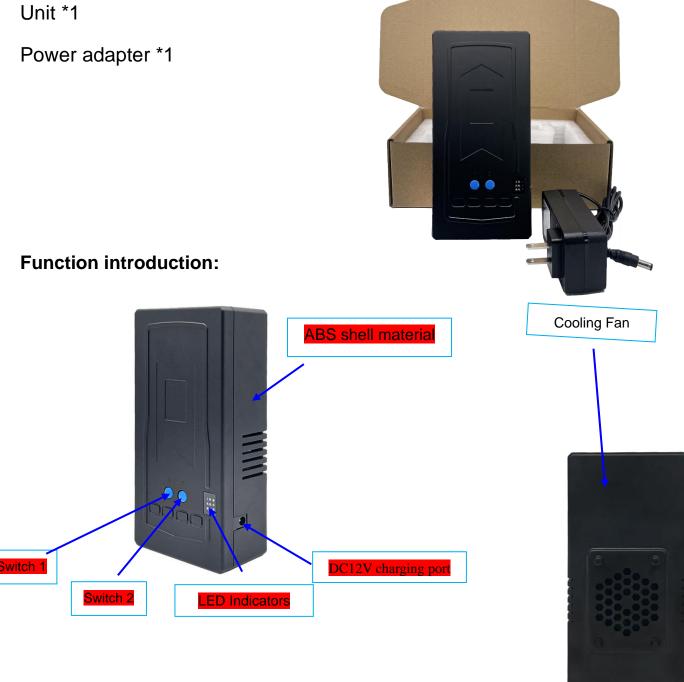

| Product name      | Full Band wifi blocker -W9                                                    |
|-------------------|-------------------------------------------------------------------------------|
| Product function  | Block all wifi signals (2.4+5.2+5.8), including hotspot and Bluetooth signals |
| Radius            | 10-15 meters                                                                  |
| battery           | 6800 mah, continuous operation for up to 2 hours                              |
| Power supply      | Home charger, 12V output battery                                              |
| Product size:     | 8x5x18.5 cm (Length * width * height)                                         |
| Packing box size: | 17x7x24 cm (Length * width * height)                                          |
| Weight:           | 0.7KG                                                                         |